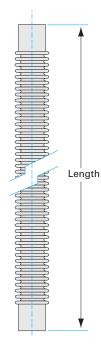

# Weld medium wall flexible hose 4" ID medium wall SS flexible hose, 36" length

Part number: FH-400-36

### Weld medium wall flexible hose 4" ID medium wall SS flexible hose, 36" length

- Dampen out pump vibrations with a flex coupling
- Easily join two mis-aligned ports using a flex hose
- Thin, medium and thick wall hoses offer a range of flexibility and robustness
- Standard lengths and flange combinations offered. Others available.
- Contact us at 800-824-4166 if you can't find exactly what you need

Similar Image

| Dimensions<br>(in inches) |        |
|---------------------------|--------|
| Dim A                     | 36″    |
| Dim B                     | 8.6″   |
| Dim C                     | 4″     |
| Dim D                     | 4.83"  |
| Dim E                     | 0.016" |

#### FH-400-36

| Parameters        | Specifications                      |
|-------------------|-------------------------------------|
| Tube OD           | 4"                                  |
| Туре              | Flexible Bellows Hose               |
| ID                | 4"                                  |
| Length            | 36″                                 |
| Wall Thickness    | 0.016"                              |
| Bend Radius       | 8.6″                                |
| Hose Material     | 321 stainless                       |
| Cuff Material     | 304 stainless                       |
| Vacuum Range      | 1 · 10 <sup>-13</sup> mbar to 1 bar |
| Temperature Range | -200 °C to 450 °C                   |
| Weight            | 4.2 lbs                             |