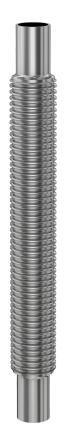

# Weld medium wall flexible hose 4" ID medium wall SS flexible hose, 36" length

Part number: FH-400-36

### Weld medium wall flexible hose 4" ID medium wall SS flexible hose, 36" length

- Dampen out pump vibrations with a flex coupling
- Easily join two mis-aligned ports using a flex hose
- Thin, medium and thick wall hoses offer a range of flexibility and robustness
- Standard lengths and flange combinations offered. Others available.
- Contact us at 800-824-4166 if you can't find exactly what you need

#### FH-400-36

| Parameters        | Specifications                      |
|-------------------|-------------------------------------|
| Tube OD           | 4"                                  |
| Туре              | Flexible Bellows Hose               |
| ID                | 4"                                  |
| Length            | 36″                                 |
| Wall Thickness    | 0.016"                              |
| Bend Radius       | 8.6″                                |
| Hose Material     | 321 stainless                       |
| Cuff Material     | 304 stainless                       |
| Vacuum Range      | 1 · 10 <sup>-13</sup> mbar to 1 bar |
| Temperature Range | -200 °C to 450 °C                   |
| Weight            | 4.2 lbs                             |